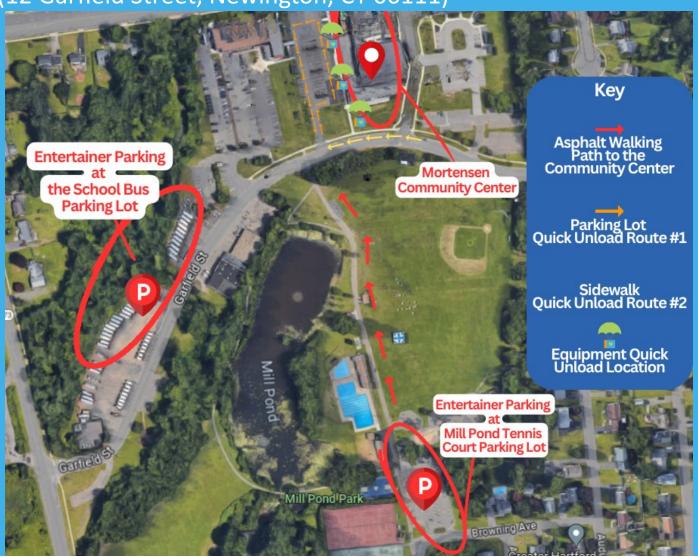

## 34<sup>th</sup> ANNUAL ENTERTAINMENT SHOWCASE ENTERTAINER PARKING INFORMATION

Parking will **NOT** be allowed at the community center, town hall, & library complex.

Equipment Quick Unload - Mortensen Community Center (200 Garfield Street, Newington, CT 06111)

- . Available 6:45 8:15 am
- Follow arrows for car route & 3 unload locations

Park at one of the locations below:

- Mill Pond Tennis Court Parking Lot (123 Browning Avenue, Newington, CT 06111)
- School Bus Parking Lot (12 Garfield Street, Newington, CT 06111)