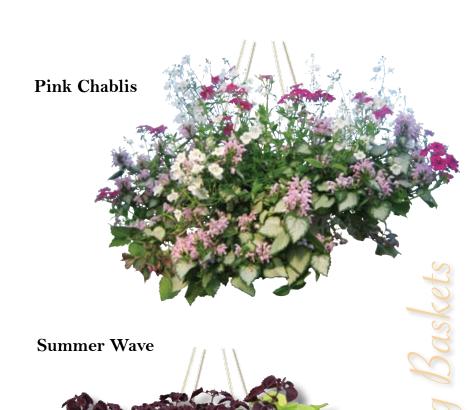

### **Pink Chablis**

Full of flower power, this basket even has blooming foliage.

\* 10" and 12" Hanging Baskets \*

#### **Summer Wave**

"Summer Wave" torenia against a sea of dark red and green foliage.

\* 10" & 12" Hanging Baskets \*