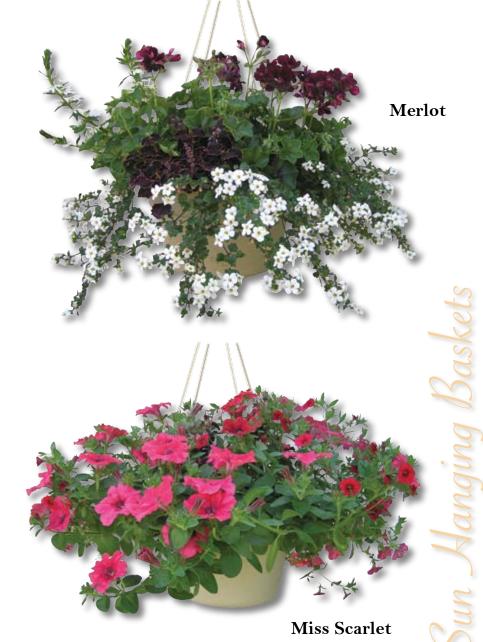

#### Merlot

An elegant basket with a wine-colored ivy geranium.

\* 12" Hanging Basket \*

#### Miss Scarlet

Bright shades of red with a fabulous coleus.

\* 10" & 12" Hanging Baskets \*