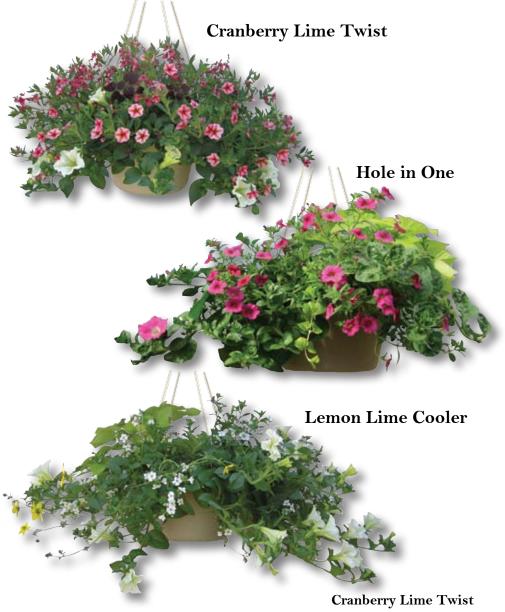

#### **Bright Eyes**

Magenta, pinks and dark accents with the verbena "Bright Eyes."

\* 10" & 12" Hanging Baskets \*

A touch of lime with a cranberry colored diascia.

\* 10" & 12" Hanging Baskets \*

#### Hole in One

A fun, trendy statement in hot pink and chartreuse.

\* 10" & 12" Hanging Baskets \*

#### **Lemon Lime Cooler**

A sun-loving mix of chartreuse, white and yellow.

\* 10" & 12" Hanging Baskets \*