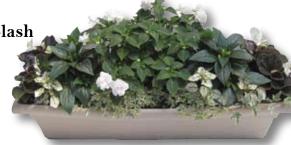

#### White Splash

An elegant white planter for that perfect shady spot.

\* 12" Planter \*