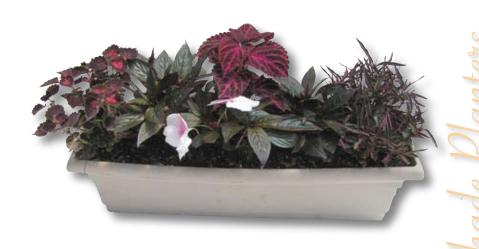

#### Apricot Begonia

Back by popular demand, lovely contrast between the apricot and purples of the torenia.

\* 12" Planter and Windowbox \*

**Apricot Begonia** A rich color combination of apricot and blues.