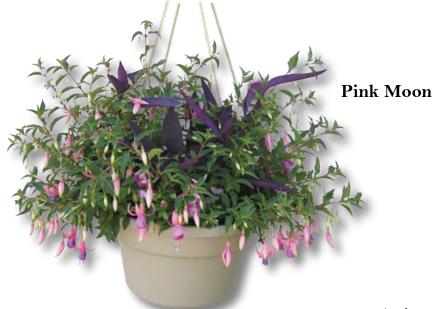

#### Pink Moon

Award winner from the First Annual Kathy Pufahl Container Competition.

\* 10" & 12" Hanging Baskets \*

Solena

Pink Splash

White Splash

Solena

Soft hues with chartreuse and dark foliage make this pop in the shade.