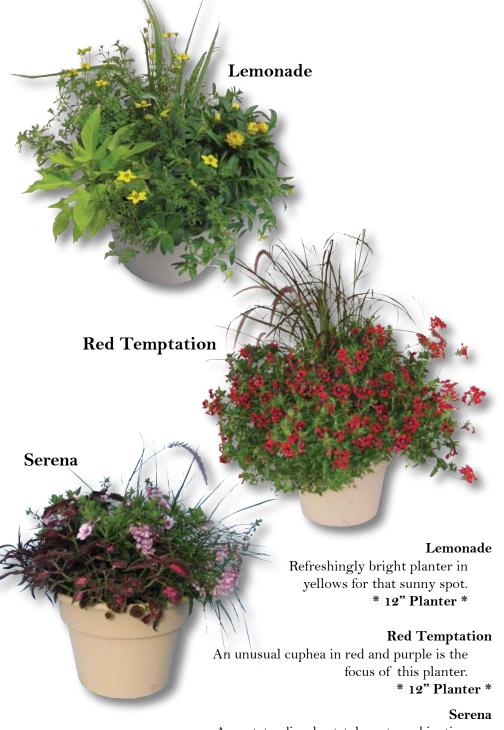

#### Purple Ice

Purple Osteospermum in a compact size for the table top.

\* 12" Gift Bowl \*

12

A fragrant combination of purple and yellow blossoms.

\* 12" Planter \*

\* 12" Planter \*

**Summer Blues** 

Purple and yellow fragrant combo.

\* 24" Window Box \*