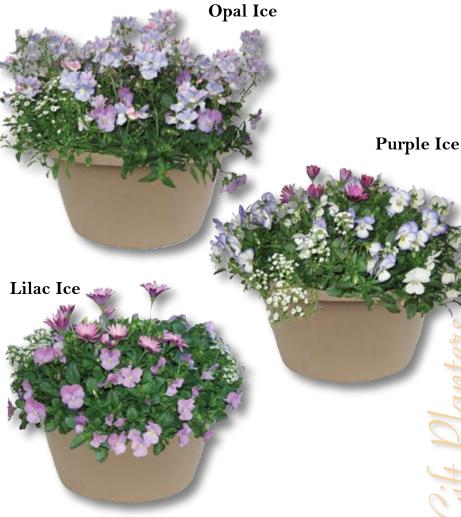

#### Lilac Ice

A wonderful lilac colored planter for a gift or to top your outside table.

\* 12" Gift Bowl \*

#### **Opal Ice**

An Opal Innocence Nemesia adds dimension and a profusion of color to this table top planter.

\* 12" Gift Bowl \*

#### Purple Ice

Purple Osteospermum in a compact size for the table top.

\* 12" Gift Bowl \*

12

A fragrant combination of purple and yellow blossoms.

\* 12" Planter \*