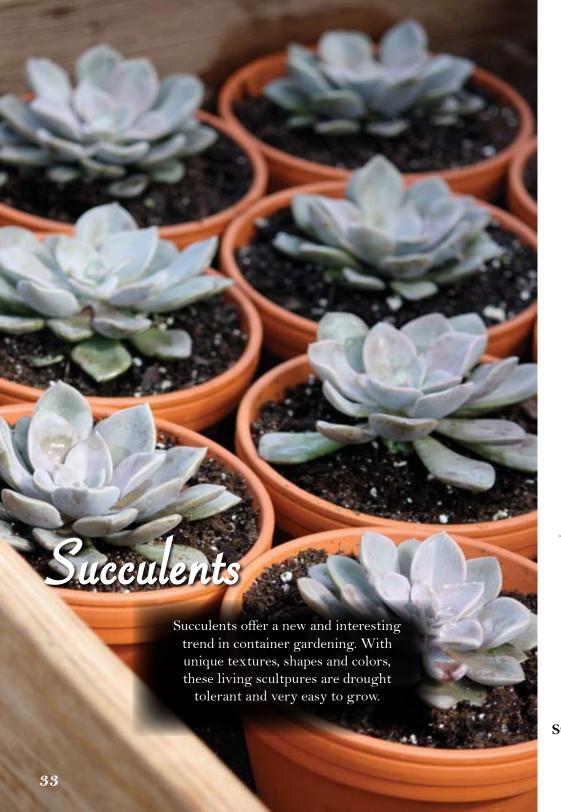

### Contents

| Early S | Spring          |    |
|---------|-----------------|----|
|         | Planters        | 6  |
|         | Hanging Baskets | 9  |
|         | Gift Items      |    |
| Full Su | ın              |    |
|         | Planters        | 14 |
|         | Window Boxes    | 17 |
|         | Hanging Baskets | 19 |
| Part Sl | nade            |    |
|         | Planters        | 25 |
|         | Window Boxes    | 26 |
|         | Hanging Baskets | 27 |
| Shade   |                 |    |
|         | Planters        | 30 |
|         | Hanging Baskets | 31 |
|         | Window Boxes    |    |
| Succul  | ents            |    |
|         | Succulent Bowls | 34 |