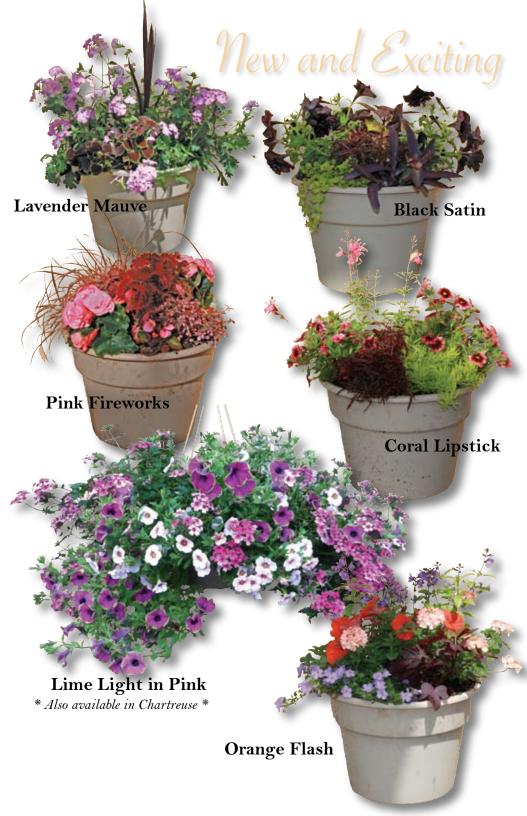

At Buds and Blossoms, we are exciting to be offering many new plants for sale to our customers but also for us to play with in the greenhouse. We will be experimenting with new combinations throughout the upcoming season to keep our look fresh and new. Some of the new plants we are happy to offer this season include the "Glamourflage Petunia" from Hort Couture and the "Sparks Will Fly" Begonia from Ball. They will be available on a first come, first serve basis so watch for our latest availability.