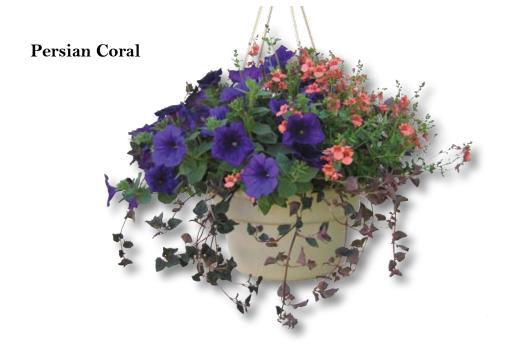

#### **Persian Coral**

Coral and deep purple make this early basket a real eye catcher.

\* 10" and 12" Hanging Baskets \*