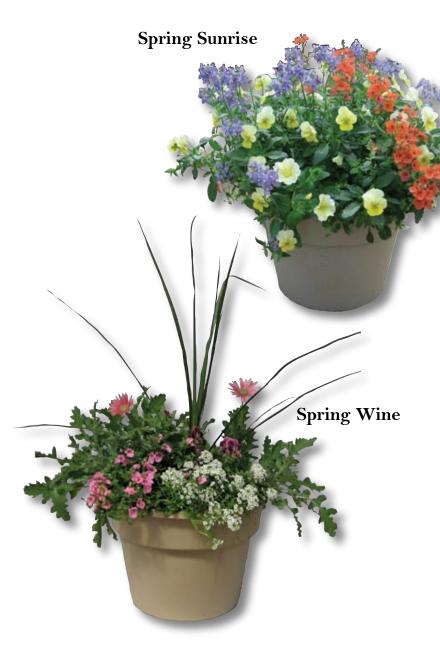

#### **Spring Sunrise**

Sunny yellow, coral and blue welcome warmer weather.

Phone: (860) 346-3360 Fax: (860) 344-1949 www.BudsandBlossoms.com

\* 12" Planter \*

#### **Spring Wine**

A soft pink highlights this easy care combination.