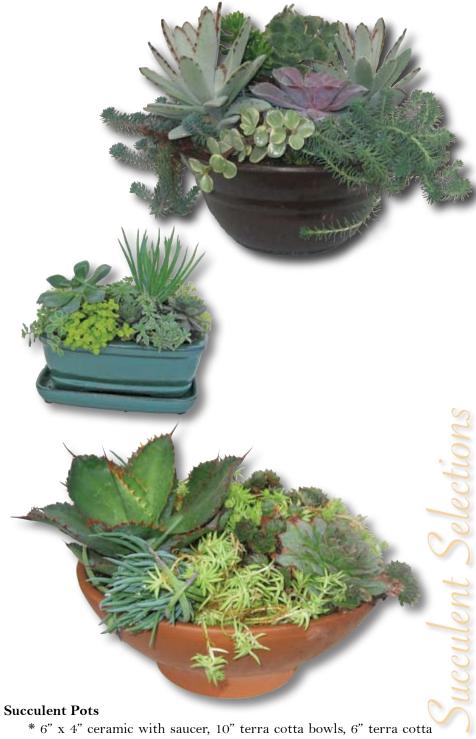

### Contents

| Early S | Spring          |    |
|---------|-----------------|----|
|         | Planters        | 6  |
|         | Hanging Baskets | 9  |
|         | Gift Items      |    |
| Full Su | ın              |    |
|         | Planters        | 14 |
|         | Window Boxes    | 17 |
|         | Hanging Baskets | 19 |
| Part Sl | nade            |    |
|         | Planters        | 25 |
|         | Window Boxes    | 26 |
|         | Hanging Baskets | 27 |
| Shade   |                 |    |
|         | Planters        | 30 |
|         | Hanging Baskets | 31 |
|         | Window Boxes    |    |
| Succul  | ents            |    |
|         | Succulent Bowls | 34 |