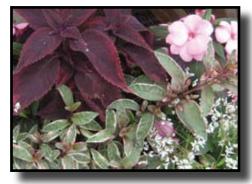

#### Apricot Begonia

Back by popular demand, lovely contrast between the apricot and purples of the torenia.

\* 12" Planter and Windowbox \*

**Apricot Begonia** A rich color combination of apricot and blues.