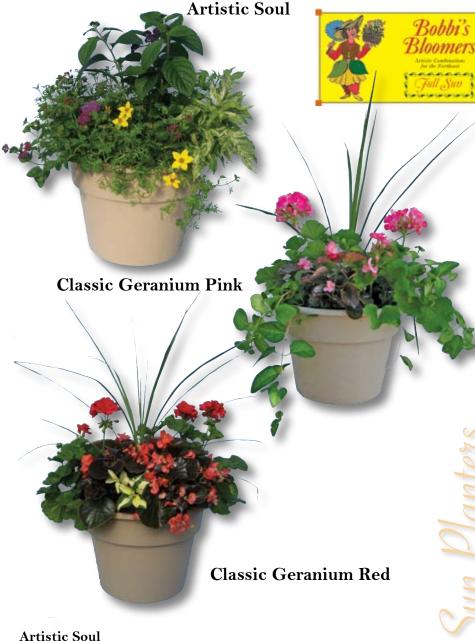

#### Classic Geranium (pink or red)

Traditional geranium planter with spike and vinca vine updated for a new look.

\* 12" Planter \*

An outstanding heat-tolerant combination with an award-winning angelonia.