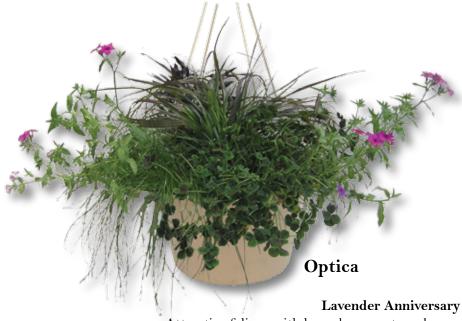

#### **Optica**

Dark foliage, fiber optic grass and neon pink accents.

\* 12" Hanging Basket \*