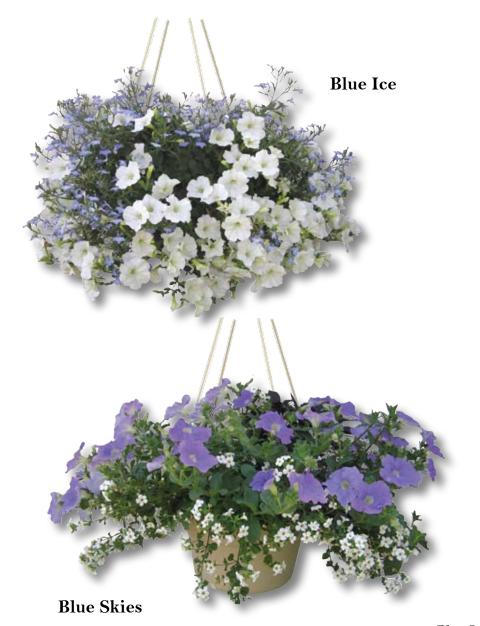

An outstanding heat tolerant combination

\* 24" Window Box \*

\* 24" Window Box \*

18

Blue Ice

Pale blue mixed with white gives this combination a cool, crisp feel. Improved with new Hot Springs Dark Blue Lobelia.

\* 10" & 12" Hanging Baskets \*

#### **Blue Skies**

A true-blue favorite, blues with a touch of "Blackie."

\* 10" & 12" Hanging Baskets \*

**Blushing Sky Bordeaux** 

**Blushing Sky** 

A pretty basket in pinks with dark foliage.

\* 10" & 12" Hanging Baskets \*