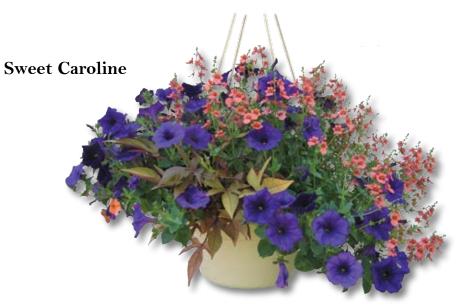

#### **Sweet Caroline**

An enticing mix of purple, orange and bronze.

\* 10" & 12" Hanging Baskets \*