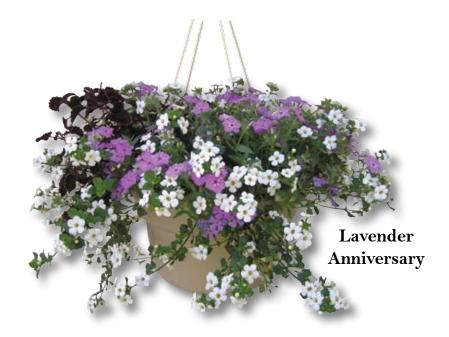

#### **Red Ruffles**

Burgundy and cherry cream colors make an elegant contrast.

\* 12" Planter, 24" Window Box \*

Phone: (860) 346-3360 Fax: (860) 344-1949 www.BudsandBlossoms.com

Attractive foliage with lavender accents make this a soft, sultry mix.

\* 10" & 12" Hanging Baskets \*