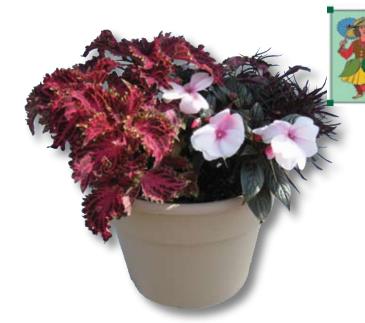

#### Apricot Begonia

Back by popular demand, lovely contrast between the apricot and purples of the torenia.

\* 12" Planter and Windowbox \*

**Apricot Begonia** A rich color combination of apricot and blues.