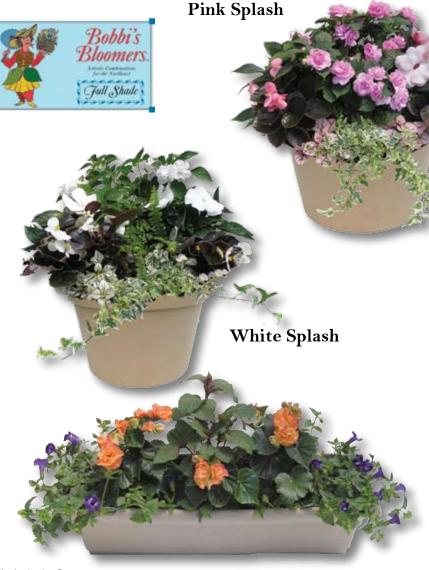

#### Pink Splash

Soft pink with great foliage make this combination shine in the shade.

\* 12" Planter \*

#### White Splash

An elegant white planter for that perfect shady spot.

\* 12" Planter \*

#### Pink Splash

Soft pinks and stunning foliage.

\* 24" Window Box \*

#### White Splash

White flowers and foliage in white tones shimmer in the shade.

\* 24" Window Box \*

**32** 

(mixed combination or single plant), 8.5" Eco Planter in chocolate \*