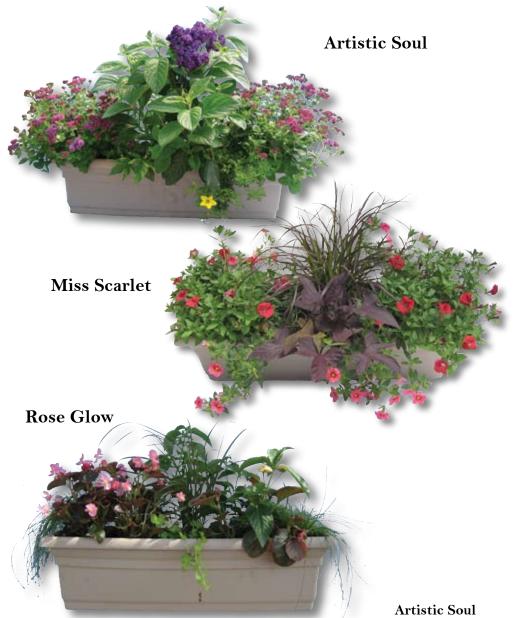

#### **Miss Scarlet**

Bright shades of red with a dark ipomoea.

\* 24" Window Box \*

#### **Rose Glow**

Pinks, grasses and dark foliage make this window box care free.

\* 24" Window Box \*

Serena

**Summer Blues** 

Serena

A favorite window box with a fountain grass.

with an award-winning angelonia.