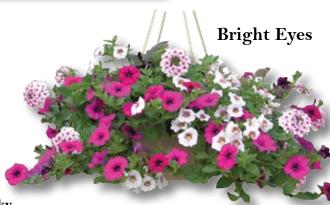

#### **Bright Eyes**

Magenta, pinks and dark accents with the verbena "Bright Eyes."

\* 10" & 12" Hanging Baskets \*

A touch of lime with a cranberry colored diascia.

\* 10" & 12" Hanging Baskets \*