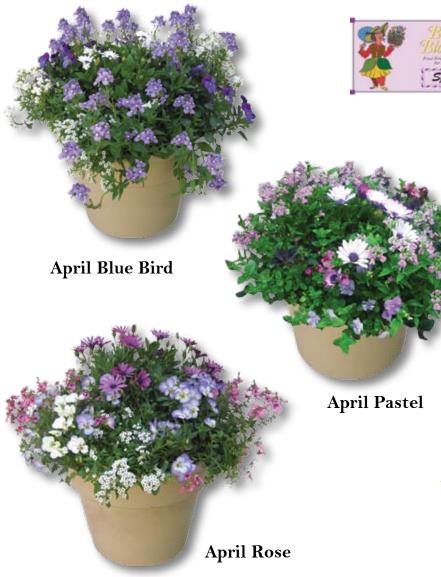

#### **April Blue Bird**

Robust spring performer in blues and whites.

\* 12" Planter \*

#### **April Pastel**

Soft Pastels in a frost-friendly bloomer.

\* 12" Planter \*

#### **April Rose**

Cheer up your front step with these frost-friendly pinks!

\* 12" Planter \*

Planter \*