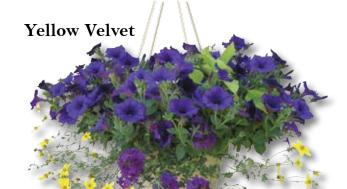

#### Yellow Velvet

Best-selling hanging basket in deep purple and bright yellow.

\* 10" & 12" Hanging Baskets \*