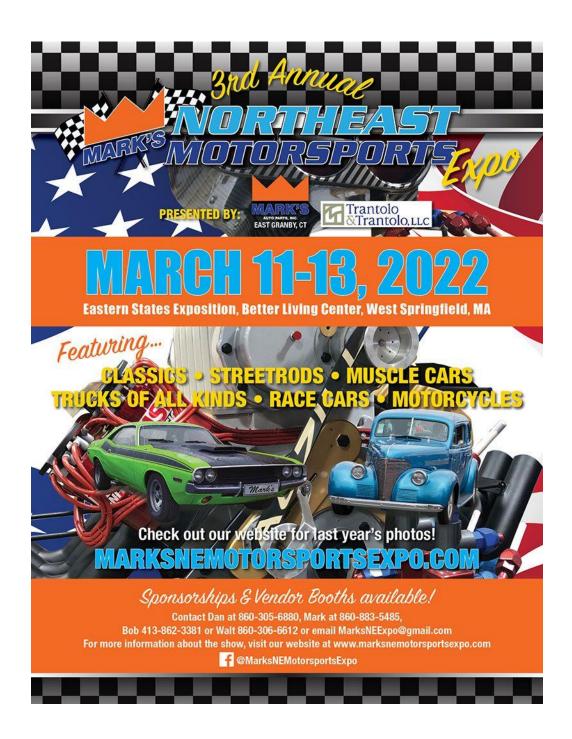

## **Upcoming Events**

CT - Naugatuck - Connecticut Indoor Cabin Fever Custom Car & Motorcycle Show

WHEN:

April 2, 2022 @ 10:00am - April 3, 2022 @ 5:00pm WHERE:

Naugatuck Entertainment Facility 6 Rubber Ave Naugatuck, CT 06770 USA