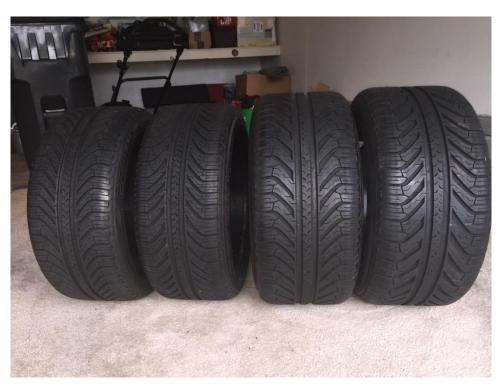

## For Sale

4 Michelin Pilot Sport AS ZP Tires for C5 with fewer than 4K miles, 2 of which have Bead issues (Can send photos)

\$150.00

2 - 245/40/18 - 2 - 285/35/19

Contact, Paul @ briwenv@att.net