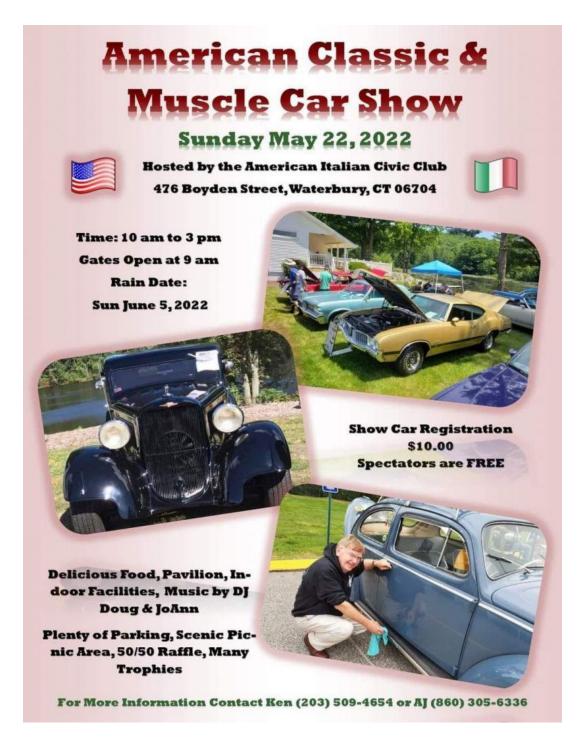

#### **Annual Spring Car Show**

May 14th 2022 - 9am till 2pm

Rain date May 21, 2022 Our Lady of Mount Carmel Society 93 Park Ave, Enfield, CT

50/50 Raffle

**Chinese Raffle** 

**Concessions available** 

\$10 Per Show Vehicle