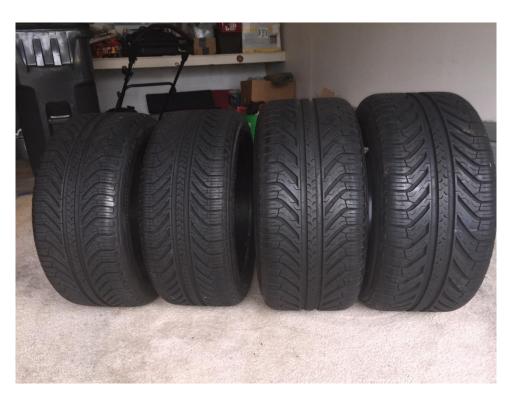

### For Sale

4 Michelin Pilot Sport AS ZP Tires for C5 with fewer than 4K miles, 2 of which have Bead issues (Can send photos)

\$100.00

2 - 245/40/18 - 2 - 285/35/19

Contact, Paul @ briwenv@att.net