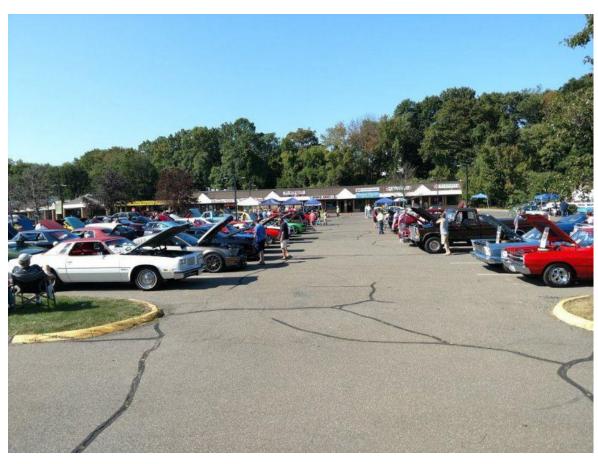

## 9th annual

CT Vettes for Vets

Sponsored by:

Connecticut Military Corvette Club
For Corvettes Only Club
and hosted by the
CT Veterans Home at Rocky Hill

Location: CT Veterans Home in Rocky Hill

Saturday, June 11, 2022, 10am - 2pm

#### Directions and meeting location

All cars assemble at **Rocky Hill High School**. Exit 24 off RT91, go south on RT 99 and turn right on Parsonage St. then the first left on Chapin Ave, school is on the right.

Leave for CT Veterans Home at 10:00AM sharp and caravan to Rocky Hill Veterans Home