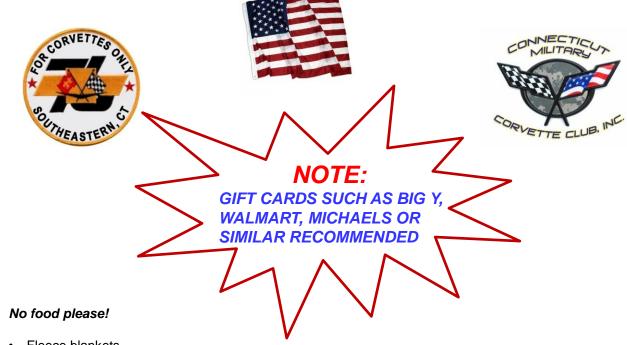

No entry fee, just bring a donation for See reverse

See reverse side for suggested

Free pizza and soft drinks

Leave for CT Veterans Home at 10:00AM sharp and caravan to Rocky Hill Veterans Home

- Fleece blankets
- Board games
- Chess / Checker sets / Cribbage boards
- Men's clothing: New sweatpants / sweatshirts, white socks, white undershirts (LG, XL & XXL), underwear, sweaters, washable slippers, sneakers with Velcro laces, hats, gloves, Winter or Spring jackets, scarves
- Women's clothing: New socks, washable slippers, sweaters, jogging or warm-up suits, colored Tshirts, walking shorts, hats, gloves, scarves, belts, Winter or Spring jackets
- Overnight bags/suitcases

#### Standard sizes on the items listed below:

- Deodorant (spray or stick Male & Female)
- Shampoo / Conditioner (No hotel sizes)
- Toothpaste / Toothbrushes
- Non-alcoholic mouth wash
- Denture cleaner / Adhesive
- Powder
- Body wash liquid soap (No hotel sizes)
- Baby shampoo (No hotel sizes)
- Electric razors (rechargeable, new only)
- Electric pre-shave lotion alcohol free
- Hand and body lotion
- Hair dryers
- Hair brushes / combs
- Portable electronics (ipod, CD players, etc)