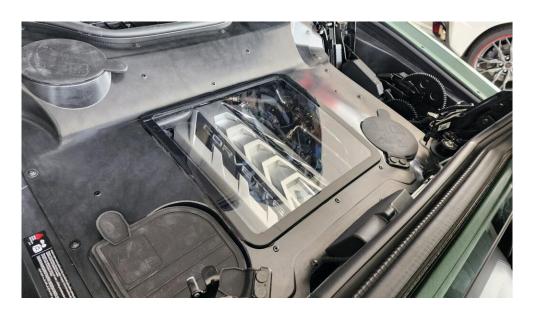

#### **Engine Appearance Package for Convertibles**

The big news is the announcement that Chevrolet will be offering a ZZ3 Engine Appearance Package for all convertible models and that it will also be available through Chevrolet Accessories. The team said they were constantly asked about this feature, and once again, they have delivered a factory-available option for buyers.

No pricing was discussed on the cover, but the ZZ3 package will come with the see-thru panel that covers the convertible's engine bay and your choice of the Silver or Edge Red engine covers. As they were announcing the new package inside, team members quickly installed the panel on the Cacti Green E-Ray Prototype on display.