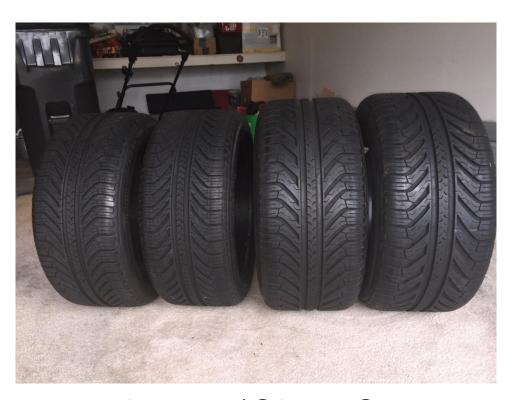

## For Sale

4 Michelin Pilot Sport AS ZP Tires for C5 with fewer than 4K miles, 2 of which have Bead issues (Can send photos)

\$50.00

2 - 245/40/18 - 2 - 285/35/19

Contact, Paul @ briwenv@att.net