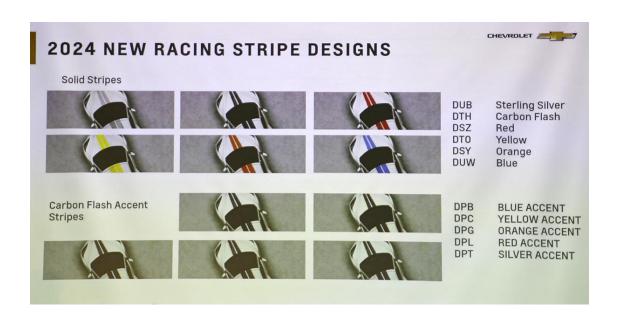

#### **New Stripes and Stripe Design Revealed**

The current full-length racing stripes for the Corvette Stingray and Z06 are undergoing a design change that, in our opinion, makes them look much cleaner. Currently, the front end of the stripe goes to the very edge of the front fascia, while on the back, that stripe continues through the CORVETTE letters to the edge of the trunk. The new design takes all the previous stripe colors and offers a tapered look that starts just in front of the Corvette

Cross Flags emblem. On the rear, the stripes run over the rear spoiler and stop at the top of the third brake light. You can see the design change with the E-Ray's Electric Blue stripe.

The stripe design is something we saw added to the <u>E-Ray's visualizer</u> back in late January, and the five new stripes are all Carbon Flash with a colored accent on the stripe's outer edge. Those accent colors are Blue, Yellow, Orange, Red, and Silver.