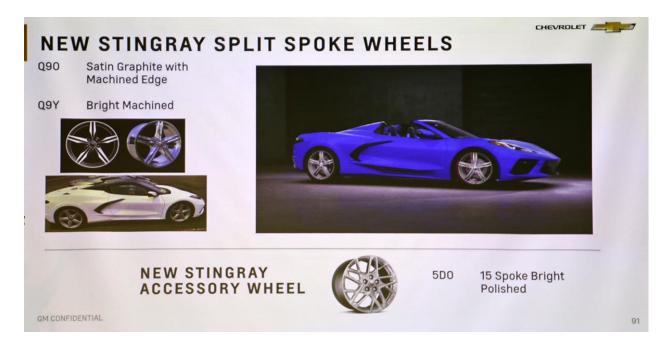

#### Three New Wheels for the C8 Stingray

Not wanting the C8 Corvette Stingray's past and future owners to be left out, the Corvette Team also announced three new wheel designs for the base-level car. The new Split Spoke Wheels come in two designs, Satin Graphite with Machined Edge (Q90) and Bright Machined (Q9Y). Also announced is an exciting new 15-spoke Bright Polished wheel (5DO) that is available through Chevrolet Accessories. No pricing was offered yet, but they should be comparable to other Stingray wheel options.