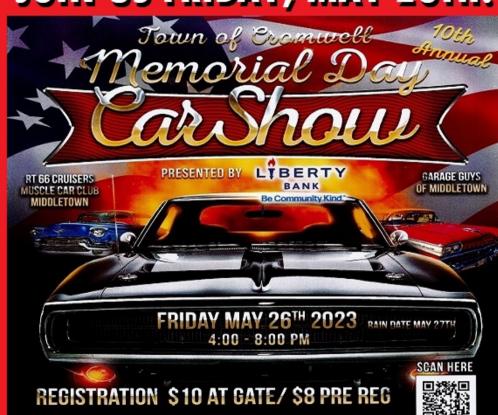

#### Friday, May 26<sup>th</sup>, Cromwell Memorial Day Car Show – 4-8pm

Corner of West St & New Ln

ALL VEHICLE TYPES ARE WELCOME \$10 VEHICLE ADMISSION \$1 SPECTATOR ADMISSION Soon...SOON... Vroom...VROOM...

**JOIN US FRIDAY, MAY 26TH!** 

FOOD & REFRESHMENTS

CORNER OF WEST ST & NEW LANE

DOOLITTLE FUNERAL HOME

CROMWELL FUNERAL HOME