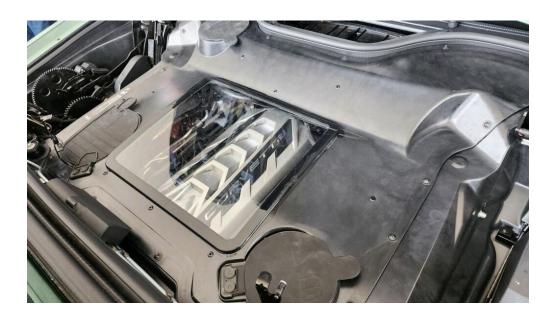

#### **Engine Appearance Package for Convertibles**

The big news is the announcement that Chevrolet will be offering a ZZ3 Engine Appearance Package for all convertible models and that it will also be available through Chevrolet Accessories. The team said they were constantly asked about this feature, and once again, they have delivered a factory-available option for buyers.

No pricing was discussed on the cover, but the ZZ3 package will come with the see-thru panel that covers the convertible's engine bay and your choice of the Silver or Edge Red engine covers. As they were announcing the new package inside, team members quickly installed the panel on the Cacti Green E-Ray Prototype on display.